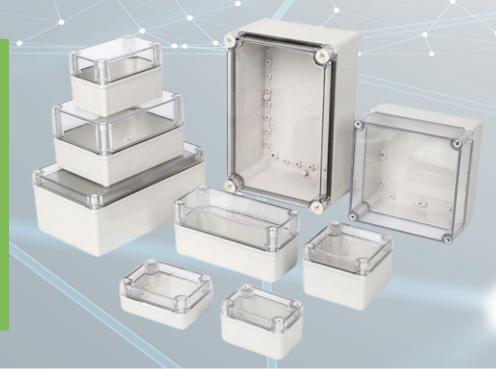

## **Outline**

The Power Source PBOX ABS/PC plastic enclosures are a cost-effective solution that are easy to customise and load with equipment. The sides and lid are ideal for printing and labelling. The grey ABS plastic is resistant to many chemicals, offers IP66 ingress protection and is flame-retardant to UL94-V2. With an impact rating IK-08 and using UV stabilised material, the range has many sizes to suit general industrial applications.

## **Specifications**

| PART NUMBER    | WIDTH (mm) | LENGTH (mm) | DEPTH (mm) | WEIGHT (KG) | IMPACT RATING | IP RATING |
|----------------|------------|-------------|------------|-------------|---------------|-----------|
| PBOX-080806-CL | 80         | 80          | 60         | 0.1         | IK08          | IP66      |
| PB0X-081307-CL | 80         | 130         | 70         | 0.2         | IK08          | IP66      |
| PB0X-121210-CL | 125        | 125         | 100        | 0.29        | IK08          | IP66      |
| PB0X-121707-CL | 125        | 175         | 75         | 0.3         | IK08          | IP66      |
| PB0X-172510-CL | 175        | 250         | 100        | 0.6         | IK08          | IP66      |
| PB0X-281913-CL | 280        | 190         | 130        | 0.9         | IK08          | IP66      |
| PB0X-282813-CL | 280        | 280         | 130        | 1.2         | IK08          | IP66      |
| PB0X-342813-CL | 340        | 280         | 130        | 1.4         | IK08          | IP66      |
| PB0X-604022-CL | 600        | 400         | 200        | 3.5         | IK08          | IP66      |