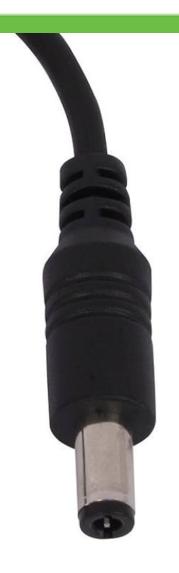

## **Connector B**

| 1 | CONN  | SPLIT PIN CONTACT FEMALE                      | 1    | PCS |
|---|-------|-----------------------------------------------|------|-----|
| 2 | CABLE | UL2464#20AWG*2C, BLACK PVC, L=1000MM OD:4.0MM | 1000 | MM  |
| 3 | CONN  | TUNING FORK CONTACT MALE                      | 1    | PCS |