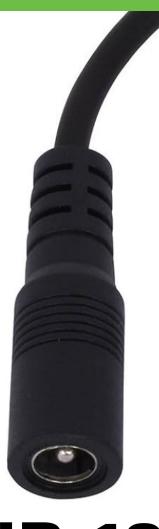

## PLDC-P1JS-P1JP-1000

DC Extension Lead

100% Functional Tested

RoHS Compliant



1YEAR WARRANTY

| Cable Size            | 20AW                          | Length                | 1.0m           |  |
|-----------------------|-------------------------------|-----------------------|----------------|--|
|                       |                               |                       |                |  |
| AC Plug Type          | 2.1/5.5mm Socket              | Outlet Connector      | 2.1/5.5mm Plug |  |
|                       |                               |                       |                |  |
| Barrel Length         | 11±0.5                        | Wire Colour           | Black          |  |
|                       |                               |                       |