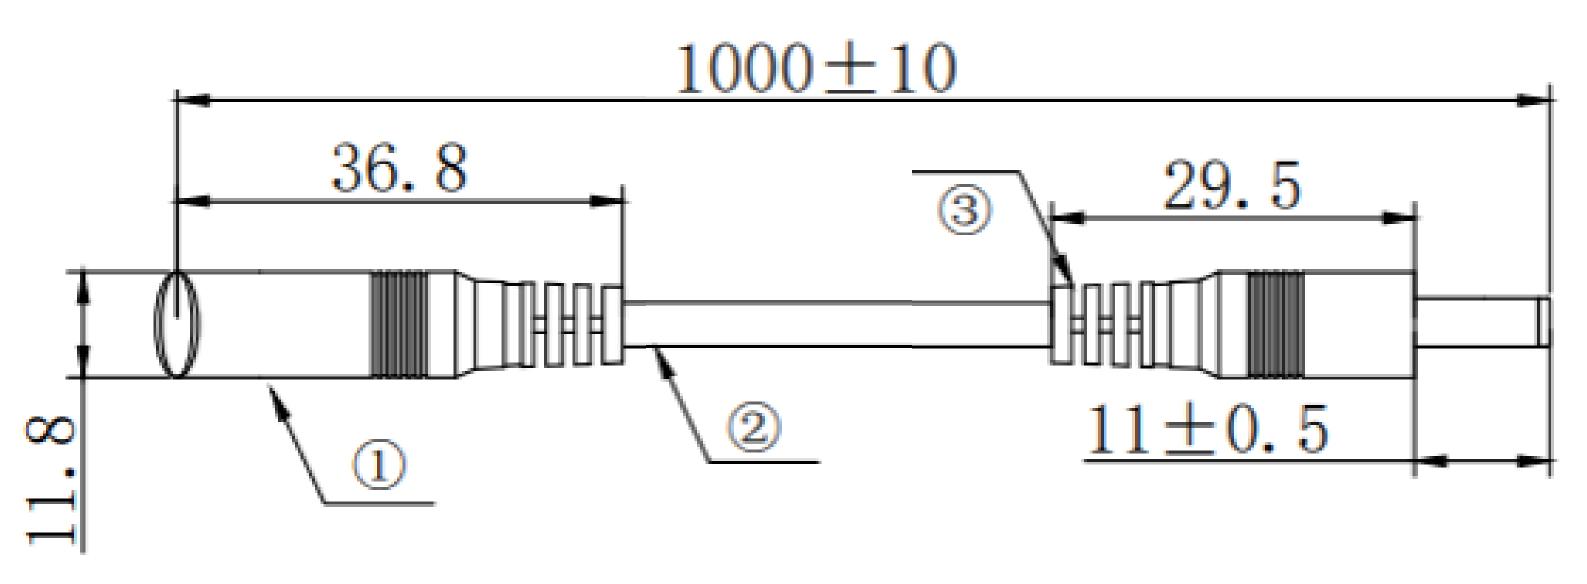

## PLDC-P1JS-P1JP-1000

DC Extension Lead

100% Functional Tested

RoHS Compliant

1YEAR WARRANTY

| Cable Size            | 20AW                          | Length                | 1.0m           |  |
|-----------------------|-------------------------------|-----------------------|----------------|--|
|                       |                               |                       |                |  |
| AC Plug Type          | 2.1/5.5mm Socket              | Outlet Connector      | 2.1/5.5mm Plug |  |
|                       |                               |                       |                |  |
| Barrel Length         | 11±0.5                        | Wire Colour           | Black          |  |
|                       |                               |                       |                |  |
| Insulation Resistance | 10M Ω MIN / DV 300V /<br>10ms | Conducting Resistance | 1 OHM Max      |  |
|                       |                               |                       |                |  |
| Max Rating            | 6A                            |                       |                |  |

## **Connector B**

| 1 | CONN  | SPLIT PIN CONTACT FEMALE                      | 1    | PCS |
|---|-------|-----------------------------------------------|------|-----|
| 2 | CABLE | UL2464#20AWG*2C, BLACK PVC, L=1000MM OD:4.0MM | 1000 | MM  |
| 3 | CONN  | TUNING FORK CONTACT MALE                      | 1    | PCS |