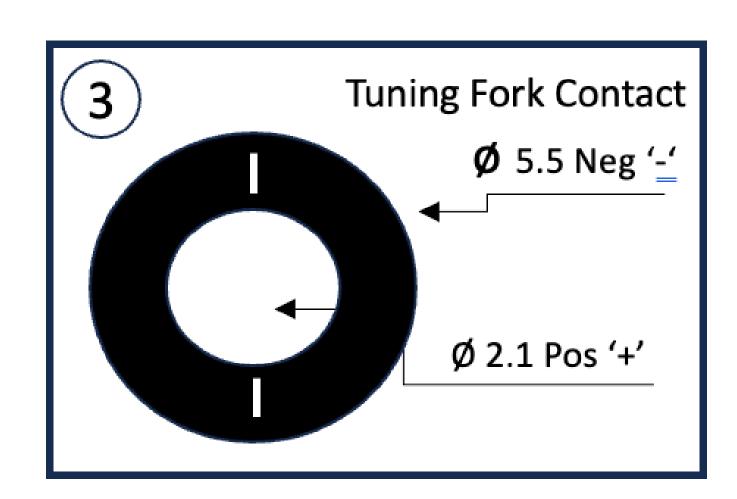

## **Connector B**

| 1 | CONN  | SPLIT PIN CONTACT FEMALE                      | 1    | PCS |
|---|-------|-----------------------------------------------|------|-----|
| 2 | CABLE | UL2464#20AWG*2C, BLACK PVC, L=1000MM OD:4.0MM | 1000 | MM  |
| 3 | CONN  | TUNING FORK CONTACT MALE                      | 1    | PCS |