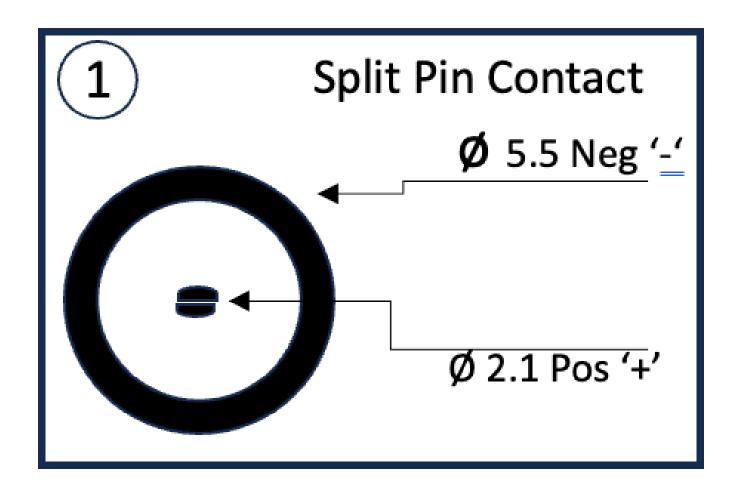

## **Connector B**

| 1 | CONN  | SPLIT PIN CONTACT FEMALE                      | 1    | PCS |
|---|-------|-----------------------------------------------|------|-----|
| 2 | CABLE | UL2464#20AWG*2C, BLACK PVC, L=1000MM OD:4.0MM | 1000 | MM  |
| 3 | CONN  | TUNING FORK CONTACT MALE                      | 1    | PCS |